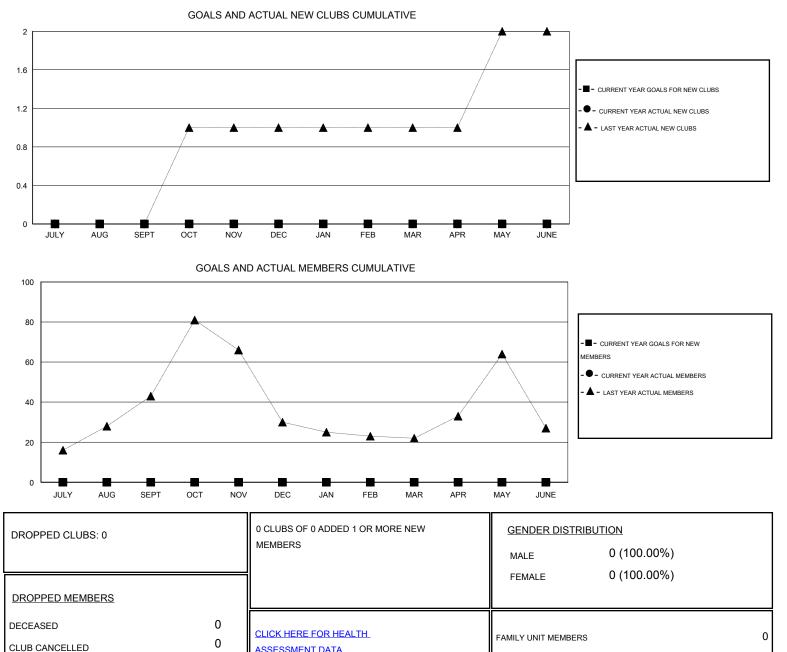

## LOCATION THAILAND

 $\mathsf{GMT} \; \mathsf{CA} \; 5$ Clubs Members RESULTS FOR 2015-2016 **RESULTS FOR 2015-2016** NEW CLUB NEW CLUBS DROPPED NET NEW MEMBER CHARTER AND DROPPED NET QUARTER QUARTER GOAL CLUBS GAIN/LOSS GOAL NEW MEMBERS MEMBERS GAIN/LOSS ADDED 0 0 0 0 0 0 0 0 JULY/AUG/SEPT JULY/AUG/SEPT 0 0 0 0 0 0 0 0 OCT/NOV/DEC OCT/NOV/DEC 0 0 0 0 0 0 0 0 JAN/FEB/MAR JAN/FEB/MAR 0 0 0 0 0 0 0 0 APR/MAY/JUNE APR/MAY/JUNE